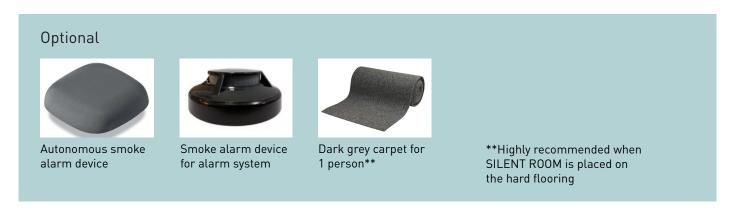

ame covered with stainless steel profile;
- Aluminium profiles with PVC sealing fixed to internal sides and top of door frame;
- Front sides and top of the metal frame, covered with 16 mm MFC with 1 mm ABS edging;
- 8 mm TSG (tempered safety glass), clear.

#### Control box

- Input (GST18i3 male): 100-240 V;
- Frequency: 50/60 Hz;
- Power cable: EU, UK, FR, CH, US GST18i3 female, 3 meters;
- Power consumption 70W, standby 3W;



## **MATERIALS**

- Fabric: BERTA, STEP/STEP Melange, SYNERGY, VELITO PRESTO;
- Melamine: M1 (white), D1 (whitened oak), D2 (amber oak), T (beech), N1 (dark grey), J4 (black);
- Metal: A (black);Plastic: A (black);Glass: 1 (clear glass).

### **GUARANTEE**

5 years, except the electrical parts (2 years)

### **RANGE**



\*External dimension (internal dimension)



## ADDITIONAL INFORMATION