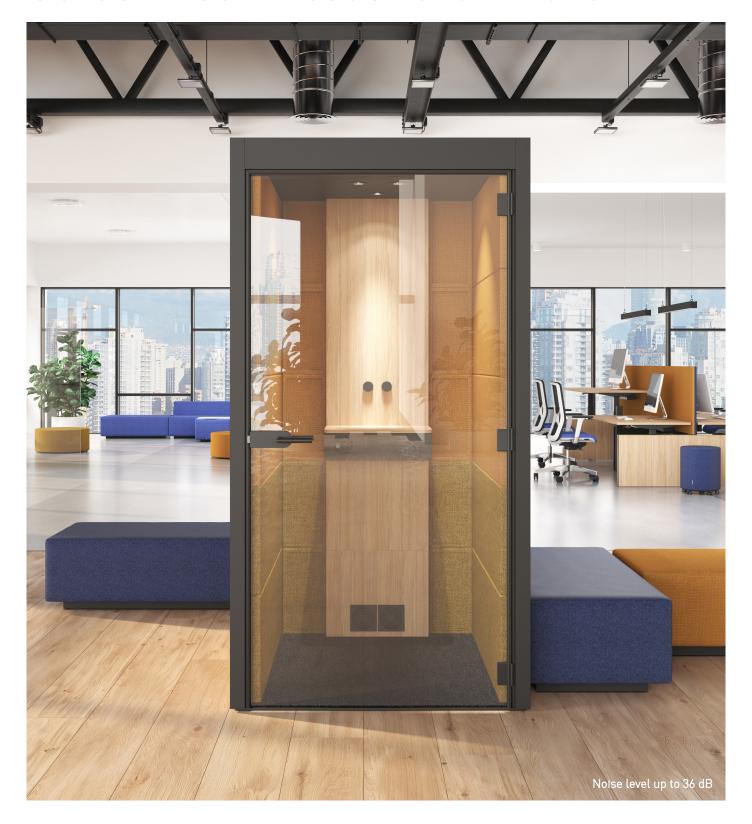

- Ventilation and lighting dimming knobs are made of PA 2200 (Nylon);
- Vent covers made of metal sheet (1,5 mm and 0,5 mm);
- Powder coated metal.
- Noise level up to 36 dB

#### Doors (L/R) (9)

- Metal door frame made of 40x40 mm tube and 40x8 mm steel rod;
- Powder coated metal;
- Bottom of door frame covered with stainless steel profile;
- Aluminium profiles with PVC sealing fixed to internal sides and top of door frame;
- Front sides and top of the metal frame, covered with 16 mm MFC with 1 mm ABS edging;
- 8 mm TSG (tempered safety glass), clear.

## **MATERIALS**

- Fabric: BERTA, STEP/STEP Melange, SYNERGY, VELITO PRESTO;
- Melamine: M1 (white), D1 (whitened oak), D2 (amber oak), T (beech), N1 (dark grey), J4 (black);
- Metal: A (black);Plastic: A (black);Glass: 1 (clear glass).