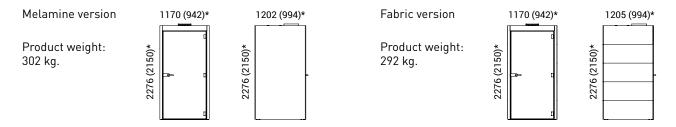

d;
- Powder coated metal;
- Bottom of door frame covered with stainless steel profile;
- Aluminium profiles with PVC sealing fixed to internal sides and top of door frame;
- Front sides and top of the metal frame, covered with 16 mm MFC with 1 mm ABS edging;
- 8 mm TSG (tempered safety glass), clear.

#### Control box

- Input (GST18i3 male): 100-240 V;
- Frequency: 50/60 Hz;
- Power cable: EU, UK, FR, CH, US GST18i3 female, 3 meters;
- Power consumption 70W, standby 3W;



## **MATERIALS**

- Fabric: BERTA, STEP/STEP Melange, SYNERGY, VELITO PRESTO;
- Melamine: M1 (white), D1 (whitened oak), D2 (amber oak), T (beech), N1 (dark grey), J4 (black);
- Metal: A (black);Plastic: A (black);Glass: 1 (clear glass).

### **GUARANTEE**

5 years, except the electrical parts (2 years)

### **RANGE**



\*External dimension (internal dimension)



## ADDITIONAL INFORMATION