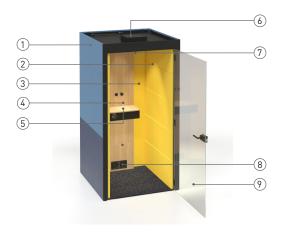

# External walls (5 panels upholstered with fabric) (1)

- Welded frame made of metal tube 40x20 mm;
- Angular brackets made of metal tube 40x40 mm;
- Powder coated metal:
- Height levelling feet (+30 mm);
- Made of 12 mm MFC;
- Covered with VB2240 foam (3 mm);
- Upholstered with fabric.

#### External walls (1 solid panel from melamine) (1)

- Welded frame made of metal tube 40x20 mm;
- Angular brackets made of metal tube 40x40 mm;
- Powder coated metal;
- Height levelling feet (+30 mm);
- Made of 16 mm MFC with 1 mm ABS edging.

# Internal acoustic walls (5 panels upholstered with fabric) (2)

- Frame made of metal tube 40x20 mm;
- Powder coated metal;
- Made of 12 mm MFC;
- Acoustic foam (40 mm);
- Upholstered with fabric.

# Internal front walls (5 panels upholstered with fabric) (3)

- Frame made of metal tube 40x20 mm;
- Powder coated metal;
- Made of 12 mm MFC;
- Covered with VB2240 foam (3 mm);
- Upholstered with fabric.

# Internal front walls (1 solid panel from melamine) (3)

- Frame made of metal tube 40x20 mm;
- Powder coated metal;
- Made of 16 mm MFC with 1 mm ABS edging.

# Internal front central wall (with air injection system and control unit) (4)

- Top front panel is made of 16 mm MFC with 1 mm ABS edging;
- Bottom front panel with hinges is made of 16 mm MFC with 1 mm ABS edging;
- Sides and internal construction parts made of 16 mm MFC with 0,5 mm ABS edging;

### Table (without leg) (5)

- Tabletop is made of 16 mm MFC with 1 mm ABS edging;
- Box underneath the tabletop is made of 16 mm MFC with 1 mm ABS edging;
- Bracket made of metal tube 40x20 mm;
- Powder coated metal;
- Mounted 1 AC power socket (100-240 V) with or without integrated USB fast charger (USB Type A+C, max 5,6A).

# Ceiling (with air extraction system and LED light) (6)

- Ceiling panel is made of 16 mm MFC with 1 mm ABS edging;
- PIR sensor mounted in to ceiling panel;
- Air extraction box made of 16 mm MFC with 0,5 mm ABS edging and metal tube 40x20;
- Vent covers made of metal sheet (1,5 mm);
- Powder coated metal;
- Air extraction box inside top glued with acoustic foam (PV5010).

#### Lighting (7)

- 3xLED module (8,8W) colour temperature approx. 3000 K, dimmable;
- 2xLED housing (asymmetrical) made of aluminium;
- 1xLED housing (symmetrical) made of aluminium;
- LED module replacement can only be purchased from manufacturer.

### Ventilation (8)

- 2x air supply fans located in bottom of internal front central wall:
- 2x air extraction fans located in ceilings;
- Maximum airflow approx. 200 m<sup>3</sup>/h;
- Fan noise level at maximum airflow up to 28,1 dB (A) (1pcs).

#### Doors (L/R) (9)

- Metal door frame made of 40x40 mm tube and 40x8 mm steel rod;
- Powder coated metal;
- Bottom of door frame covered with stainless steel profile;
- Aluminium profiles with PVC sealing fixed to internal sides and top of door frame;
- Front sides and top of the metal frame, covered with 16 mm MFC with 1 mm ABS edging;
- 8 mm TSG (tempered safety glass), clear.