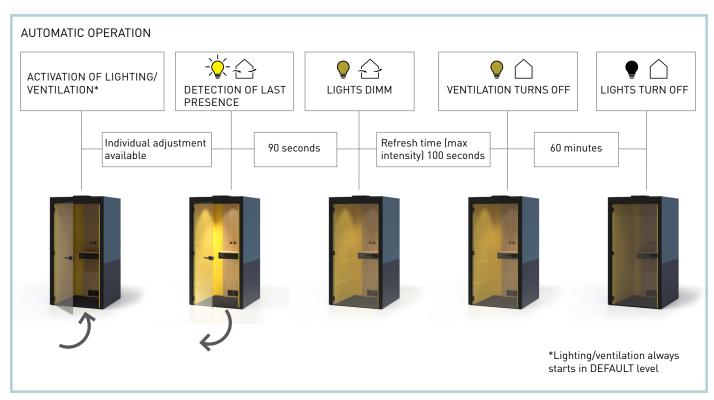

eel profile;
- Aluminium profiles with PVC sealing fixed to internal sides and top of door frame;
- Front sides and top of the metal frame, covered with 16 mm MFC with 1 mm ABS edging;
- 8 mm TSG (tempered safety glass), clear.

#### Control box

- Input (GST18i3 male): 100-240 V;
- Frequency: 50/60 Hz;
- Power cable: EU, UK, FR, CH, US GST18i3 female, 3 meters;
- Power consumption 70W, standby 3W;



## **MATERIALS**

- Fabric: BERTA, STEP/STEP Melange, SYNERGY, VELITO PRESTO;
- Melamine: M1 (white), D1 (whitened oak), D2 (amber oak), T (beech), N1 (dark grey), J4 (black);
- Metal: A (black);Plastic: A (black);Glass: 1 (clear glass).

### **GUARANTEE**

5 years, except the electrical parts (2 years)

### **RANGE**



\*External dimension (internal dimension)



## ADDITIONAL INFORMATION